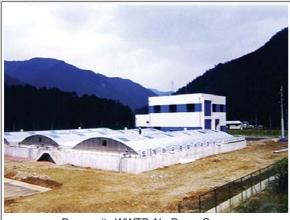

#### STP & WWTP Environmental Industry

Internal View of Guri 1st Sedimentation Pond WWTP Al. Dome Cover

WWTP AL. Dome Cover, Hopper Room & Conveyor Systems (22m x 30m) in Guri City, 2001

Anyang WWTP AL. Dome Cover (32m x 35m) in Anyang City in Korea

Samsung Electronics Suwon Factory WWTP 15mx20m in Suwon, Korea. 2003

Dogae city WWTP AL. Dome Cover (14m x 32.5m, 3set) in KangWon Province

Hamyeol STP AL. Dome Cover (29m x 30m) in Jeollabuk Province

LOATING ROOF DRAIN SYSTEMS TANK FITTING PRODUCTS