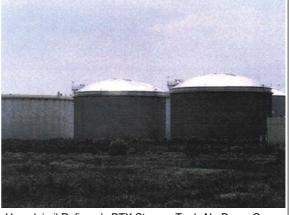

### Petroleum & Oil Storage Tank

(ø 25m) in Incheon Port City. 2004.01

Hyundai oil Refinery's BTX Storage Tank AL. Dome Cover (ø 40m, ø 28m) in Incheon Port City

Ground Assembling Works for Oil Storage Tank AL. Dome Cover ( Ø 50m) in Ulsan City. 2002.07