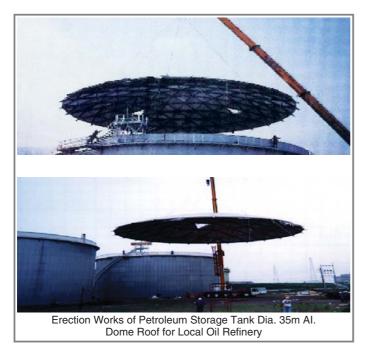

**Distributing Materials** 

Assembling Main Frame

Attaching Panels

Complete Field Assembly

EXTERNAL FLOATING ROOF TANK SEAL SYSTEMS

LOATING ROOF DRAIN SYSTEMS

1. 35M Dia. Aluminum Dome is ready to lift for final fitting works.

2. Lifting works by hydraulic crane after complete dome assembling works.

3. Synchronized lifting systems for the narrow & limited space dome erection site

4. Final dome lifting work on the top of the external floating roof tank