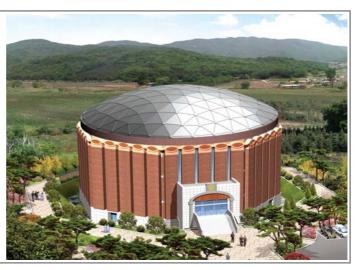

### Architecture Industry

WB can design above type dome diameter from 50m to 120m  $\,$ 

WB Dome for Science Museum & Botanical Garden up to 120m Diameter

WB Dome for Research & Development Building and National Academy House

### Architecture Industry

WB can design these types of dome dia. 50m to 100m dome with good internal interior design works

Public Park and Others Amusement Center

TANK FITTING PRODUCTS