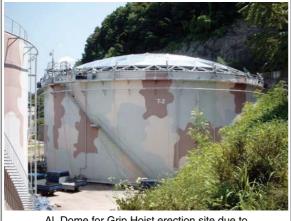

Al. Dome for Grip Hoist erection site due to mountain area of oil storage tanks.

Special Dome flashing & Top angle arrangement works are applied for the above tanks.

Al. Dome Roof with stair away for the inspection of roof and others P/V vent products