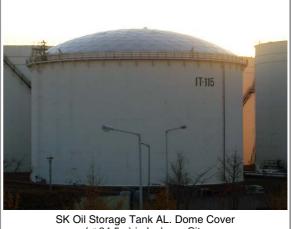

### Petroleum & Oil Storage Tank

(ø 25m) in Incheon Port City. 2004.01

Hyundai oil Refinery's BTX Storage Tank AL. Dome Cover (ø 40m, ø 28m) in Incheon Port City

Ground Assembling Works for Oil Storage Tank AL. Dome Cover ( Ø 50m) in Ulsan City. 2002.07

SK corp. Oil Storage Tank AL. Dome Cover ( Ø 50m) in Ulsan City

Masan Oil Storage Tank AL. Dome Cover (ø 14m) at Masan City in Korea

(ø 34.5m) in Incheon City

LOATING ROOF DRAIN SYSTEMS TANK FITTING PRODUCTS