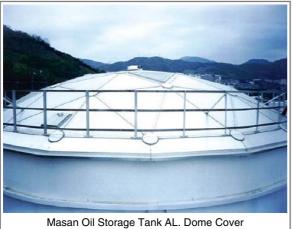

SK corp. Oil Storage Tank AL. Dome Cover ( Ø 50m) in Ulsan City

Masan Oil Storage Tank AL. Dome Cover (ø 14m) at Masan City in Korea

(ø 34.5m) in Incheon City

LOATING ROOF DRAIN SYSTEMS TANK FITTING PRODUCTS