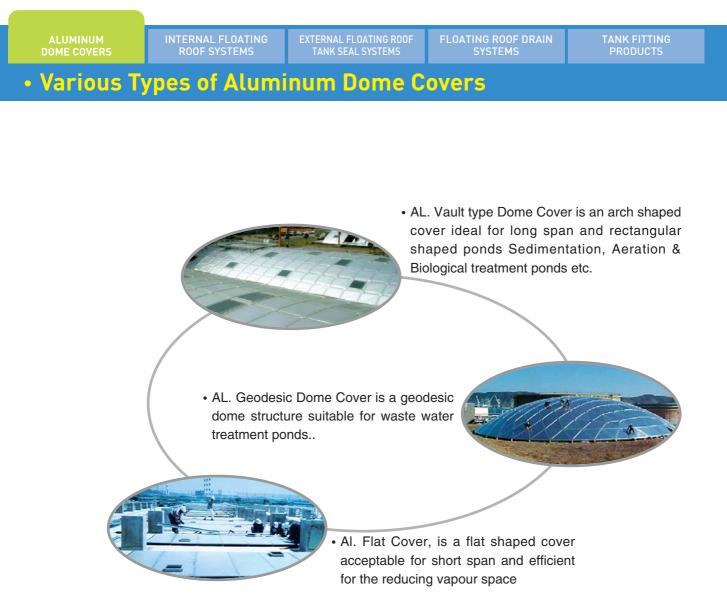

#### Aluminum Dome Cover

World Bridge has developed Aluminum Geodesic Dome Cover, Vault Dome Cover and Flat Cover (WORLD DOME®) under extensive research and development programs with local Korean university and its own laboratory test in order to meet growing commitment works from domestic oil refinery companies.

Following to growing demand of Aluminum Dome Cover, we can supply best quality Al. Geodesic Dome Cover for the petroleum storage tank and civil waste water treatment projects, a sludge thickener aeration & sedimentation as well as bulk storage industry.