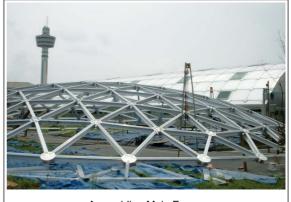

### Assembly Procedure

- Unload dome materials near the assembly site.
- · Select flat area as an assembly site.
- Distribute struts and gussets in the assembly area ahead of the crew to allow uninterrupted frame assembly.
- · Assemble dome frames and attach panels.

**Distributing Materials** 

Assembling Main Frame

Attaching Panels

Complete Field Assembly

EXTERNAL FLOATING ROOF TANK SEAL SYSTEMS

LOATING ROOF DRAIN SYSTEMS

1. 35M Dia. Aluminum Dome is ready to lift for final fitting works.