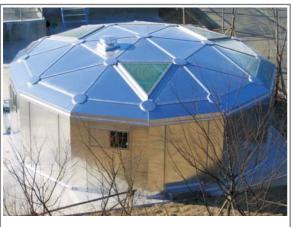

#### STP & WWTP Environmental Industry

Internal View of Guri 1st Sedimentation Pond WWTP Al. Dome Cover

WWTP AL. Dome Cover, Hopper Room & Conveyor Systems (22m x 30m) in Guri City, 2001

Anyang WWTP AL. Dome Cover (32m x 35m) in Anyang City in Korea

Samsung Electronics Suwon Factory WWTP 15mx20m in Suwon, Korea. 2003

Dogae city WWTP AL. Dome Cover (14m x 32.5m, 3set) in KangWon Province

Hamyeol STP AL. Dome Cover (29m x 30m) in Jeollabuk Province

LOATING ROOF DRAIN SYSTEMS TANK FITTING PRODUCTS