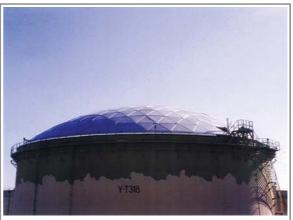

### Petroleum & Oil Storage Tank

(ø 25m) in Incheon Port City. 2004.01

Hyundai oil Refinery's BTX Storage Tank AL. Dome Cover (ø 40m, ø 28m) in Incheon Port City

Ground Assembling Works for Oil Storage Tank AL. Dome Cover ( Ø 50m) in Ulsan City. 2002.07

SK corp. Oil Storage Tank AL. Dome Cover ( Ø 50m) in Ulsan City

Masan Oil Storage Tank AL. Dome Cover (ø 14m) at Masan City in Korea

(ø 34.5m) in Incheon City

LOATING ROOF DRAIN SYSTEMS TANK FITTING PRODUCTS