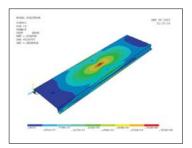

### Structural Analysis

To analyze Aluminum Dome and Flat Cover, structures are modeled, material properties, boundary conditions are defined, and get the results using Finite Element Method.

| Preprocessing<br>Procedure  | Input material property, real constant,<br>and basic value. Meshing |  |
|-----------------------------|---------------------------------------------------------------------|--|
| Ļ                           |                                                                     |  |
| Solution<br>Procedure       | Define boundary condition, load, and analysis type and method       |  |
| ţ                           |                                                                     |  |
| Postprocessing<br>Procedure | Get the results of stresses,<br>deflections, reactions              |  |