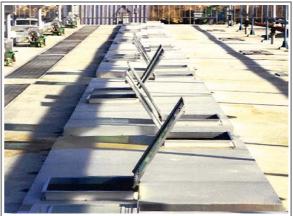

### Assembly Procedure

- Unload dome materials near the assembly site.
- · Select flat area as an assembly site.
- Distribute struts and gussets in the assembly area ahead of the crew to allow uninterrupted frame assembly.
- · Assemble dome frames and attach panels.

**Distributing Materials** 

Assembling Main Frame

Attaching Panels

Complete Field Assembly

EXTERNAL FLOATING ROOF TANK SEAL SYSTEMS

LOATING ROOF DRAIN SYSTEMS

1. 35M Dia. Aluminum Dome is ready to lift for final fitting works.