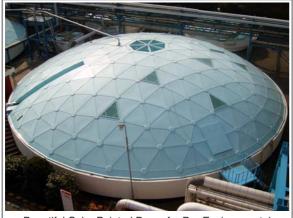

### Petroleum & Oil Storage Tank

(ø 25m) in Incheon Port City. 2004.01

Hyundai oil Refinery's BTX Storage Tank AL. Dome Cover (ø 40m, ø 28m) in Incheon Port City

Ground Assembling Works for Oil Storage Tank AL. Dome Cover ( Ø 50m) in Ulsan City. 2002.07

SK corp. Oil Storage Tank AL. Dome Cover ( Ø 50m) in Ulsan City

Masan Oil Storage Tank AL. Dome Cover (ø 14m) at Masan City in Korea

(ø 34.5m) in Incheon City

LOATING ROOF DRAIN SYSTEMS TANK FITTING PRODUCTS