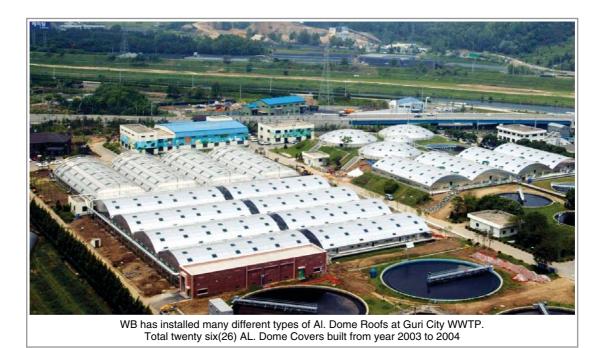

#### STP & WWTP Environmental Industry

Internal View of Guri 1st Sedimentation Pond WWTP Al. Dome Cover

WWTP AL. Dome Cover, Hopper Room & Conveyor Systems (22m x 30m) in Guri City, 2001

Anyang WWTP AL. Dome Cover (32m x 35m) in Anyang City in Korea