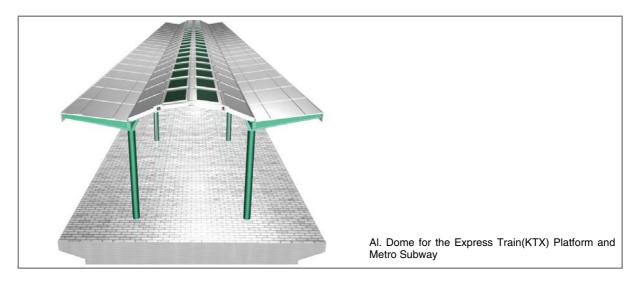

r for Local City Aeration Pond in Korea. Dia 29m and 14m etc



WWTP AL. Dome Cover for Biological Treatment Ponds( Ø 15m, Ø 10m, 6sets) in Guri City, Korea



Ansan WWTP AL. Flat Cover in Ansan City



Seonam WWTP AL. Dome Cover (24m,20m,20m x 59m) in Seoul City



Kimpo WWTP AL. Dome Cover in Kimpo City



internal View of Sludge thickene with Aluminum Dome Cover



TANK FITTING PRODUCTS

### Architecture Industry



WB can design above type dome diameter from 50m to 120m  $\,$ 



WB Dome for Science Museum & Botanical Garden up to 120m Diameter



WB Dome for Research & Development Building and National Academy House

### Architecture Industry



WB can design these types of dome dia. 50m to 100m dome with good internal interior design works



Public Park and Others Amusement Center



TANK FITTING PRODUCTS

## Gymnasium & Architectural Industry



Dome for Express Highway Tollgate





### Structural Analysis

To analyze Aluminum Dome and Flat Cover, structures are modeled, material properties, boundary conditions are defined, and get the results using Finite Element Method.

| Preprocessing<br>Procedure  | Input material property, real constant,<br>and basic value. Meshing |  |
|-----------------------------|---------------------------------------------------------------------|--|
| Ļ                           |                                                                     |  |
| Solution<br>Procedure       | Define boundary condition, load, and analysis type and method       |  |
| ţ                           |