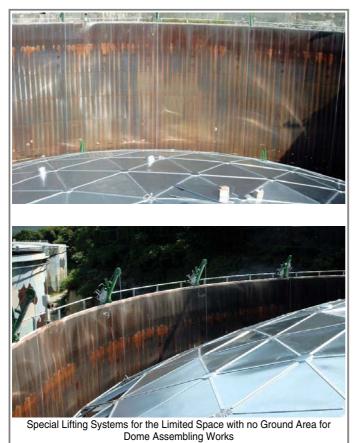

2. Lifting works by hydraulic crane after complete dome assembling works.

3. Synchronized lifting systems for the narrow & limited space dome erection site

4. Final dome lifting work on the top of the external floating roof tank