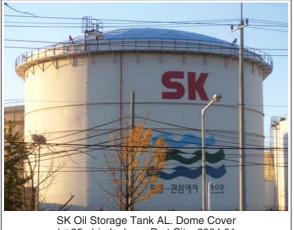

### Petroleum & Oil Storage Tank

(ø 25m) in Incheon Port City. 2004.01

Hyundai oil Refinery's BTX Storage Tank AL. Dome Cover (ø 40m, ø 28m) in Incheon Port City

Ground Assembling Works for Oil Storage Tank AL. Dome Cover ( Ø 50m) in Ulsan City. 2002.07