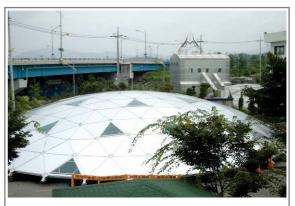

### Petroleum & Oil Storage Tank

(ø 25m) in Incheon Port City. 2004.01

Hyundai oil Refinery's BTX Storage Tank AL. Dome Cover (ø 40m, ø 28m) in Incheon Port City

Ground Assembling Works for Oil Storage Tank AL. Dome Cover ( Ø 50m) in Ulsan City. 2002.07