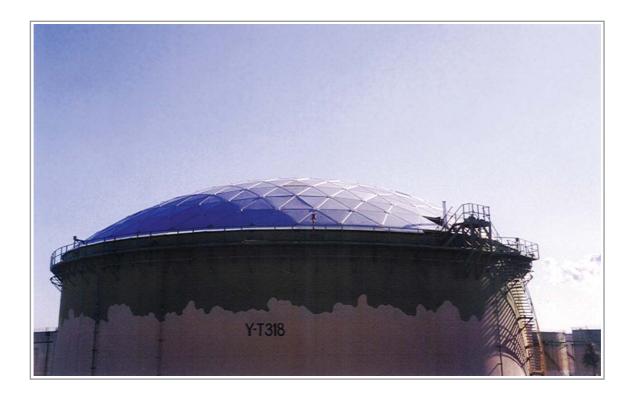

### Petroleum & Oil Storage Tank

(ø 25m) in Incheon Port City. 2004.01

Hyundai oil Refinery's BTX Storage Tank AL. Dome Cover (ø 40m, ø 28m) in Incheon Port City

Ground Assembling Works for Oil Storage Tank AL. Dome Cover ( Ø 50m) in Ulsan City. 2002.07

SK corp. Oil Storage Tank AL. Dome Cover ( Ø 50m) in Ulsan City

Masan Oil Storage Tank AL. Dome Cover (ø 14m) at Masan City in Korea

(ø 34.5m) in Incheon City

LOATING ROOF DRAIN SYSTEMS TANK FITTING PRODUCTS