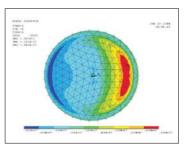

### Structural Analysis

To analyze Aluminum Dome and Flat Cover, structures are modeled, material properties, boundary conditions are defined, and get the results using Finite Element Method.

| Preprocessing<br>Procedure  | Input material property, real constant,<br>and basic value. Meshing |  |
|-----------------------------|---------------------------------------------------------------------|--|
| Ļ                           |                                                                     |  |
| Solution<br>Procedure       | Define boundary condition, load, and analysis type and method       |  |
| ţ                           |                                                                     |  |
| Postprocessing<br>Procedure | Get the results of stresses,<br>deflections, reactions              |  |