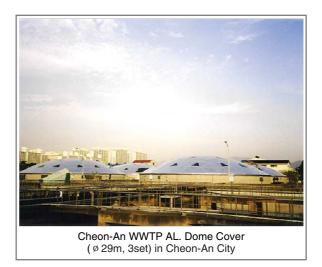

#### STP & WWTP Environmental Industry

Circular type Al. Dome Cover for Local City Aeration Pond in Korea. Dia 29m and 14m etc

WWTP AL. Dome Cover for Biological Treatment Ponds( Ø 15m, Ø 10m, 6sets) in Guri City, Korea