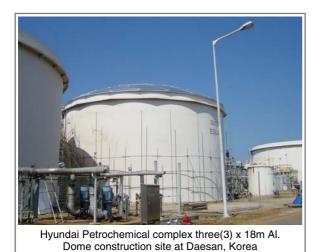

### Petroleum & Oil Storage Tank

(ø 25m) in Incheon Port City. 2004.01

Hyundai oil Refinery's BTX Storage Tank AL. Dome Cover (ø 40m, ø 28m) in Incheon Port City

Ground Assembling Works for Oil Storage Tank AL. Dome Cover ( Ø 50m) in Ulsan City. 2002.07

SK corp. Oil Storage Tank AL. Dome Cover ( Ø 50m) in Ulsan City

Masan Oil Storage Tank AL. Dome Cover (ø 14m) at Masan City in Korea

(ø 34.5m) in Incheon City

LOATING ROOF DRAIN SYSTEMS TANK FITTING PRODUCTS