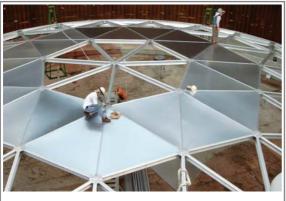

### Assembly Procedure

- Unload dome materials near the assembly site.
- · Select flat area as an assembly site.
- Distribute struts and gussets in the assembly area ahead of the crew to allow uninterrupted frame assembly.
- · Assemble dome frames and attach panels.

**Distributing Materials** 

Assembling Main Frame

Attaching Panels

Complete Field Assembly

EXTERNAL FLOATING ROOF TANK SEAL SYSTEMS

LOATING ROOF DRAIN SYSTEMS

1. 35M Dia. Aluminum Dome is ready to lift for final fitting works.