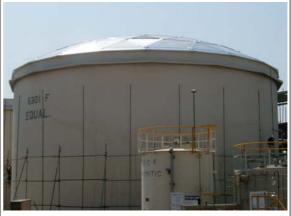

### Petroleum & Oil Storage Tank

(ø 25m) in Incheon Port City. 2004.01

Hyundai oil Refinery's BTX Storage Tank AL. Dome Cover (ø 40m, ø 28m) in Incheon Port City

Ground Assembling Works for Oil Storage Tank AL. Dome Cover ( Ø 50m) in Ulsan City. 2002.07

SK corp. Oil Storage Tank AL. Dome Cover ( Ø 50m) in Ulsan City

Masan Oil Storage Tank AL. Dome Cover (ø 14m) at Masan City in Korea

(ø 34.5m) in Incheon City

LOATING ROOF DRAIN SYSTEMS TANK FITTING PRODUCTS