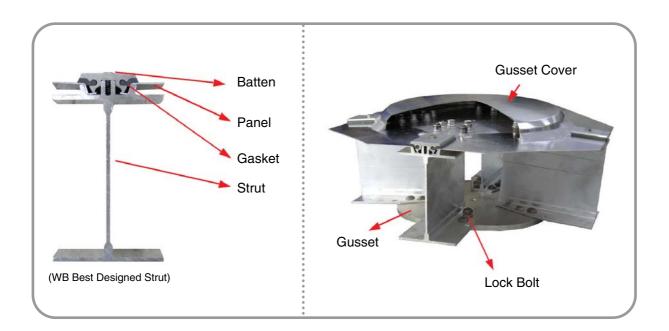

and Flat Cover, structures are modeled, material properties, boundary conditions are defined, and get the results using Finite Element Method.

| Preprocessing<br>Procedure  | Input material property, real constant,<br>and basic value. Meshing |  |
|-----------------------------|---------------------------------------------------------------------|--|
| Ļ                           |                                                                     |  |
| Solution<br>Procedure       | Define boundary condition, load, and analysis type and method       |  |
| ţ                           |                                                                     |  |
| Postprocessing<br>Procedure | Get the results of stresses,<br>deflections, reactions              |  |





### Assembly Joint



### Assembly Procedure

- Unload dome materials near the assembly site.
- · Select flat area as an assembly site.
- Distribute struts and gussets in the assembly area ahead of the crew to allow uninterrupted frame assembly.
- · Assemble dome frames and attach panels.



**Distributing Materials** 



Assembling Main Frame



Attaching Panels



Complete Field Assembly

EXTERNAL FLOATING ROOF TANK SEAL SYSTEMS

LOATING ROOF DRAIN SYSTEMS





1. 35M Dia. Aluminum Dome is ready to lift for final fitting works.

2. Lifting works by hydraulic crane after complete dome assembling works.



3. Synchronized lifting systems for the narrow & limited space dome erection site

4. Final dome lifting work on the top of the external floating roof tank

TANK FITTING PRODUCTS

#### • The Overviews for W