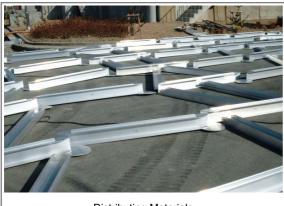

### Assembly Procedure

- Unload dome materials near the assembly site.
- · Select flat area as an assembly site.
- Distribute struts and gussets in the assembly area ahead of the crew to allow uninterrupted frame assembly.
- · Assemble dome frames and attach panels.

**Distributing Materials** 

Assembling Main Frame

Attaching Panels

Complete Field Assembly

EXTERNAL FLOATING ROOF TANK SEAL SYSTEMS

LOATING ROOF DRAIN SYSTEMS

1. 35M Dia. Aluminum Dome is ready to lift for final fitting works.