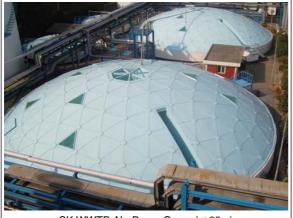

#### STP & WWTP Environmental Industry

Aluminum Dome Cover for WWTP Uam Pump Station in Chung-Ju City (16m x 20m)

Beautiful Shape four(4) AL. Dome Cover Jingun Namyangju City, Korea

SK WWTP AL. Dome Cover ( Ø 25m) in Ulsan City